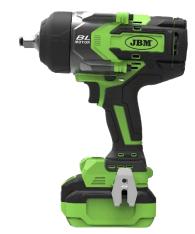

# ref. 60044 1/2" BRUSHLESS IMPACT WRENCH

## Function

This tool has been designed to tighten and loosen lug nuts and screws which requires a high torque.

It is equipped with a work LED light and a rotation selector which also allows you to lock off the trigger and prevent an accidental starting of the tool.

It has 5 different gears, 3 for tightening and 2 for loosening, allowing a speed adjustment according to operation to be carried out.

Also, it has an ergonomic handle for an improved grip and precision.